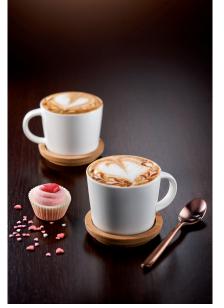

### Rosie Special

#### INGREDIENTS

5.5oz Milk 1 shot Espresso 1 pump/8ml 1883 Rose syrup

#### METHOD

Add the syrup to the glass Then the espresso. Foam the milk and create a love heart as pictured.