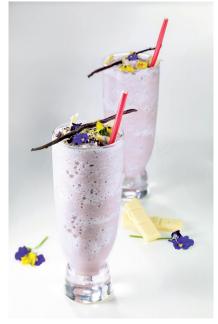

# Sweet Violet

INGREDIENTS 2 pumps/16ml 1883 Violet syrup 2 pumps/30ml 1883 White Chocolate Sauce 180ml Whole milk 1 scoop Kool Kup and cup of ice Garnish; Kool Kup Toppings White Chocolate Blossom and edible flowers

#### METHOD

Pour all the ingredients in a blender cup. Mix until smooth. Pour in a large glass. Garnish with edible flowers and Blossom topping.